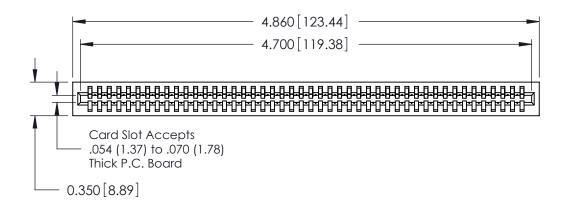

THIS IS A C.A.D. GENERATED DRAWING DO NOT MAKE MANUAL REVISIONS TO MASTER.

ISSUE NUMBER

ORIGINAL

Contact Information
522-P.C. Tail, Regular Point - Tail LG.=.375(9.53)
.100" (2.54mm) Contact Spacing x .200" (5.08mm) Row Spacing

.230 [5.84] Point of Contact 0.420 [10.67] Card Slot 0.300[7.62] --

725 Series Ultra-Mate Card Edge Connector - Press Fit

Part Number: 725-046-522-101

**EDAC INC** TORONTO, ONTARIO CANADA

ARE THE PROPERTY OF EDAC INC., AND SHALL NOT BE REPRODUCED, OR COPIED OR USED AS THE BASIS FOR THE MANUFACTURE OR SALE OF APPARATUS WITHOUT WRITTEN PERMISSION.