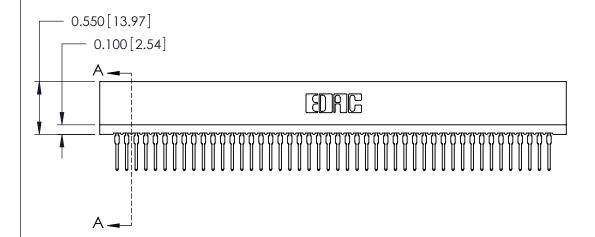

THIS IS A C.A.D. GENERATED DRAWING DO NOT MAKE MANUAL REVISIONS TO MASTER.

ISSUE NUMBER

ORIGINAL

Contact Information
522-P.C. Tail, Regular Point - Tail LG.=.375(9.53)
.100" (2.54mm) Contact Spacing x .200" (5.08mm) Row Spacing

.230 [5.84] Point of Contact 0.420 [10.67] Card Slot 0.300[7.62] --

725 Series Ultra-Mate Card Edge Connector - Press Fit

Part Number: 725-046-522-101

**EDAC INC** TORONTO, ONTARIO CANADA

ARE THE PROPERTY OF EDAC INC., AND SHALL NOT BE REPRODUCED, OR COPIED OR USED AS THE BASIS FOR THE MANUFACTURE OR SALE OF APPARATUS WITHOUT WRITTEN PERMISSION.