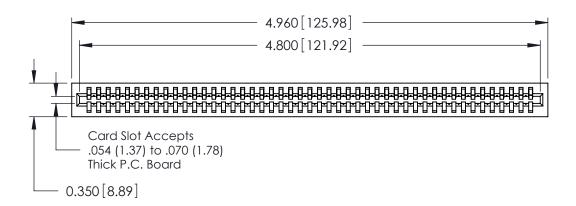

THIS IS A C.A.D. GENERATED DRAWING DO NOT MAKE MANUAL REVISIONS TO MASTER.

ISSUE NUMBER

ORIGINAL

Contact Information
522-P.C. Tail, Regular Point - Tail LG.=.375(9.53)
.100" (2.54mm) Contact Spacing x .200" (5.08mm) Row Spacing