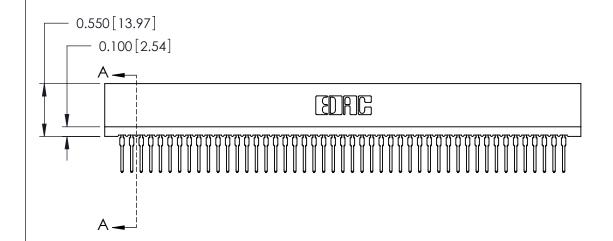

THIS IS A C.A.D. GENERATED DRAWING DO NOT MAKE MANUAL REVISIONS TO MASTER.

ISSUE NUMBER

ORIGINAL

Contact Information
522-P.C. Tail, Regular Point - Tail LG.=.375(9.53)
.100" (2.54mm) Contact Spacing x .200" (5.08mm) Row Spacing