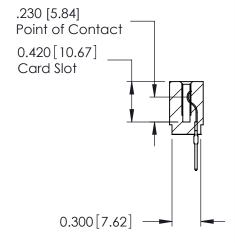

THIS IS A C.A.D. GENERATED DRAWING DO NOT MAKE MANUAL REVISIONS TO MASTER.

ISSUE NUMBER

ORIGINAL

Contact Information
522-P.C. Tail, Regular Point - Tail LG.=.375(9.53)
.100" (2.54mm) Contact Spacing x .200" (5.08mm) Row Spacing