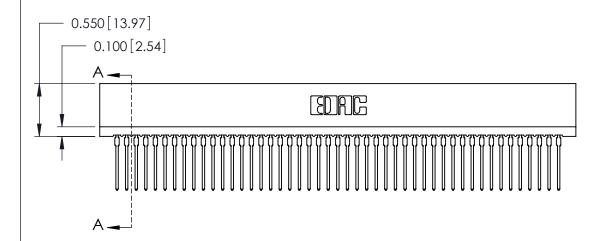

THIS IS A C.A.D. GENERATED DRAWING DO NOT MAKE MANUAL REVISIONS TO MASTER.

ISSUE NUMBER

ORIGINAL

Contact Information
540-Wire Wrap, Regular Point - Tail LG.=.560(14.22)
.100" (2.54mm) Contact Spacing x .200" (5.08mm) Row Spacing

725 Series Ultra-Mate Card Edge Connector - Press Fit

Part Number: 725-047-540-101

YOUR CONNECTION TO QUALITY & SERVICE

**EDAC INC** TORONTO, ONTARIO CANADA

THESE DRAWINGS AND SPECIFICATIONS ARE THE PROPERTY OF EDAC INC.,AND SHALL NOT BE REPRODUCED, OR COPIED OR USED AS THE BASIS FOR THE MANUFACTURE OR SALE OF APPARATUS WITHOUT WRITTEN PERMISSION.