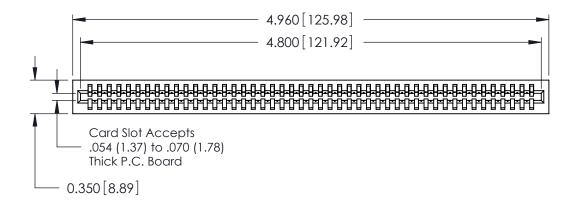

725 Series Ultra-Mate Card Edge Connector - Press Fit

Part Number: 725-047-540-101

YOUR CONNECTION TO QUALITY & SERVICE

**EDAC INC** TORONTO, ONTARIO CANADA

THESE DRAWINGS AND SPECIFICATIONS ARE THE PROPERTY OF EDAC INC.,AND SHALL NOT BE REPRODUCED, OR COPIED OR USED AS THE BASIS FOR THE MANUFACTURE OR SALE OF APPARATUS WITHOUT WRITTEN PERMISSION.