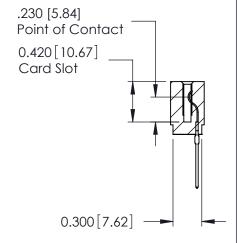

725 Series Ultra-Mate Card Edge Connector - Press Fit

Part Number: 725-047-540-101

YOUR CONNECTION TO QUALITY & SERVICE

**EDAC INC** TORONTO, ONTARIO CANADA

THESE DRAWINGS AND SPECIFICATIONS ARE THE PROPERTY OF EDAC INC.,AND SHALL NOT BE REPRODUCED, OR COPIED OR USED AS THE BASIS FOR THE MANUFACTURE OR SALE OF APPARATUS WITHOUT WRITTEN PERMISSION.