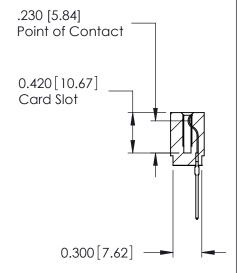

ISSUE NUMBER

ORIGINAL

Contact Information
545-Wire Wrap, High Point - Tail LG.=.560(14.22)
.100" (2.54mm) Contact Spacing x .200" (5.08mm) Row Spacing

725 Series Ultra-Mate Card Edge Connector - Press Fit