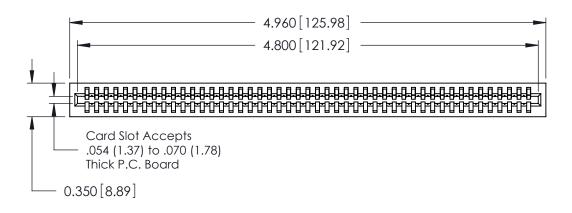

ISSUE NUMBER

ORIGINAL

Contact Information
545-Wire Wrap, High Point - Tail LG.=.560(14.22)
.100" (2.54mm) Contact Spacing x .200" (5.08mm) Row Spacing

725 Series Ultra-Mate Card Edge Connector - Press Fit