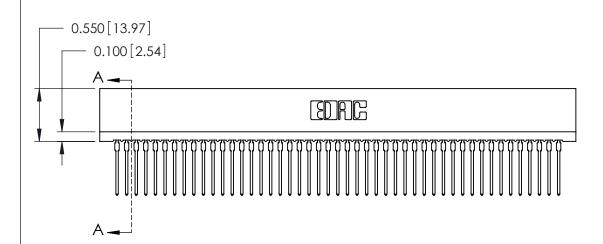

ISSUE NUMBER

ORIGINAL

Contact Information
545-Wire Wrap, High Point - Tail LG.=.560(14.22)
.100" (2.54mm) Contact Spacing x .200" (5.08mm) Row Spacing

725 Series Ultra-Mate Card Edge Connector - Press Fit