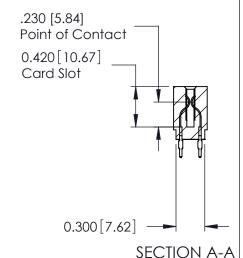

THIS IS A C.A.D. GENERATED DRAWING DO NOT MAKE MANUAL REVISIONS TO MASTER.

ISSUE NUMBER

ORIGINAL

Contact Information
520-P.C. Tail, Regular Point - Tail LG.=.175(4.45)
.100" (2.54mm) Contact Spacing x .200" (5.08mm) Row Spacing

725 Series Ultra-Mate Card Edge Connector - Press Fit

Part Number: 725-048-520-201

YOUR CONNECTION TO QUALITY & SERVICE

**EDAC INC** TORONTO, ONTARIO CANADA

THESE DRAWINGS AND SPECIFICATIONS ARE THE PROPERTY OF EDAC INC.,AND SHALL NOT BE REPRODUCED, OR COPIED OR USED AS THE BASIS FOR THE MANUFACTURE OR SALE OF APPARATUS WITHOUT WRITTEN PERMISSION.