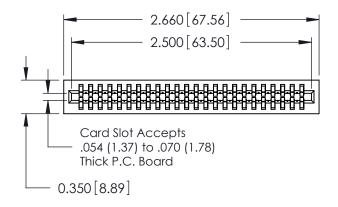

THIS IS A C.A.D. GENERATED DRAWING DO NOT MAKE MANUAL REVISIONS TO MASTER.

ISSUE NUMBER

ORIGINAL

Contact Information
520-P.C. Tail, Regular Point - Tail LG.=.175(4.45)
.100" (2.54mm) Contact Spacing x .200" (5.08mm) Row Spacing

725 Series Ultra-Mate Card Edge Connector - Press Fit

Part Number: 725-048-520-201

YOUR CONNECTION TO QUALITY & SERVICE

**EDAC INC** TORONTO, ONTARIO CANADA

THESE DRAWINGS AND SPECIFICATIONS ARE THE PROPERTY OF EDAC INC.,AND SHALL NOT BE REPRODUCED, OR COPIED OR USED AS THE BASIS FOR THE MANUFACTURE OR SALE OF APPARATUS WITHOUT WRITTEN PERMISSION.