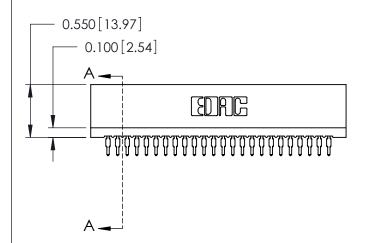

THIS IS A C.A.D. GENERATED DRAWING DO NOT MAKE MANUAL REVISIONS TO MASTER.

ISSUE NUMBER

ORIGINAL

Contact Information
520-P.C. Tail, Regular Point - Tail LG.=.175(4.45)
.100" (2.54mm) Contact Spacing x .200" (5.08mm) Row Spacing

725 Series Ultra-Mate Card Edge Connector - Press Fit

Part Number: 725-048-520-201

YOUR CONNECTION TO QUALITY & SERVICE

**EDAC INC** TORONTO, ONTARIO CANADA

THESE DRAWINGS AND SPECIFICATIONS ARE THE PROPERTY OF EDAC INC.,AND SHALL NOT BE REPRODUCED, OR COPIED OR USED AS THE BASIS FOR THE MANUFACTURE OR SALE OF APPARATUS WITHOUT WRITTEN PERMISSION.