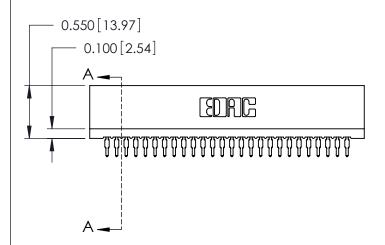

THIS IS A C.A.D. GENERATED DRAWING DO NOT MAKE MANUAL REVISIONS TO MASTER.

ISSUE NUMBER

ORIGINAL

Contact Information
560-P.C. Tail, Make Before Break(MBB) - Tail LG.=.190(4.83)
.100" (2.54mm) Contact Spacing x .200" (5.08mm) Row Spacing

## 725 Series Ultra-Mate Card Edge Connector - Press Fit

Part Number: 725-052-560-201

YOUR CONNECTION TO QUALITY & SERVICE

**EDAC INC** TORONTO, ONTARIO CANADA

THESE DRAWINGS AND SPECIFICATIONS ARE THE PROPERTY OF EDAC INC.,AND SHALL NOT BE REPRODUCED, OR COPIED OR USED AS THE BASIS FOR THE MANUFACTURE OR SALE OF APPARATUS WITHOUT WRITTEN PERMISSION.