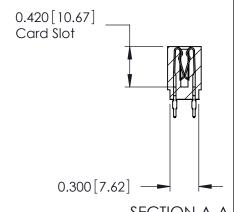

THIS IS A C.A.D. GENERATED DRAWING DO NOT MAKE MANUAL REVISIONS TO MASTER.

ISSUE NUMBER

ORIGINAL

Contact Information
560-P.C. Tail, Make Before Break(MBB) - Tail LG.=.190(4.83)
.100" (2.54mm) Contact Spacing x .200" (5.08mm) Row Spacing

## 725 Series Ultra-Mate Card Edge Connector - Press Fit

Part Number: 725-052-560-201

YOUR CONNECTION TO QUALITY & SERVICE

**EDAC INC** TORONTO, ONTARIO CANADA

THESE DRAWINGS AND SPECIFICATIONS ARE THE PROPERTY OF EDAC INC.,AND SHALL NOT BE REPRODUCED, OR COPIED OR USED AS THE BASIS FOR THE MANUFACTURE OR SALE OF APPARATUS WITHOUT WRITTEN PERMISSION.