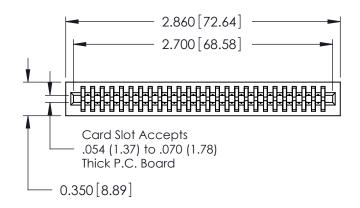

THIS IS A C.A.D. GENERATED DRAWING DO NOT MAKE MANUAL REVISIONS TO MASTER.

ISSUE NUMBER

ORIGINAL

Contact Information
560-P.C. Tail, Make Before Break(MBB) - Tail LG.=.190(4.83)
.100" (2.54mm) Contact Spacing x .200" (5.08mm) Row Spacing

## 725 Series Ultra-Mate Card Edge Connector - Press Fit

Part Number: 725-052-560-201

YOUR CONNECTION TO QUALITY & SERVICE

**EDAC INC** TORONTO, ONTARIO CANADA

THESE DRAWINGS AND SPECIFICATIONS ARE THE PROPERTY OF EDAC INC.,AND SHALL NOT BE REPRODUCED, OR COPIED OR USED AS THE BASIS FOR THE MANUFACTURE OR SALE OF APPARATUS WITHOUT WRITTEN PERMISSION.