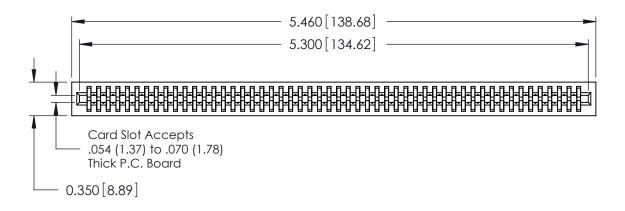

THIS IS A C.A.D. GENERATED DRAWING DO NOT MAKE MANUAL REVISIONS TO MASTER.

ISSUE NUMBER

ORIGINAL

Contact Information
560-P.C. Tail, Make Before Break(MBB) - Tail LG.=.190(4.83)
.100" (2.54mm) Contact Spacing x .200" (5.08mm) Row Spacing

## ACAD REFERENCE NO. 725-ENG MASTER

SECTION A-A

725 Series Ultra-Mate Card Edge Connector - Press Fit

Part Number: 725-104-560-201

YOUR CONNECTION TO QUALITY & SERVICE

**EDAC INC** TORONTO, ONTARIO CANADA