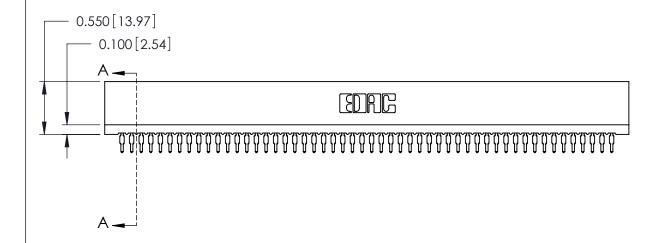

## ACAD REFERENCE NO. 725-ENG MASTER

SECTION A-A

725 Series Ultra-Mate Card Edge Connector - Press Fit

Part Number: 725-104-560-201

YOUR CONNECTION TO QUALITY & SERVICE

**EDAC INC** TORONTO, ONTARIO CANADA