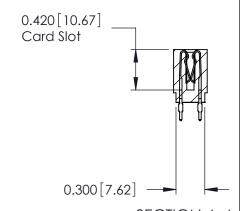

## ACAD REFERENCE NO. 725-ENG MASTER

SECTION A-A

725 Series Ultra-Mate Card Edge Connector - Press Fit

Part Number: 725-104-560-201

YOUR CONNECTION TO QUALITY & SERVICE

**EDAC INC** TORONTO, ONTARIO CANADA