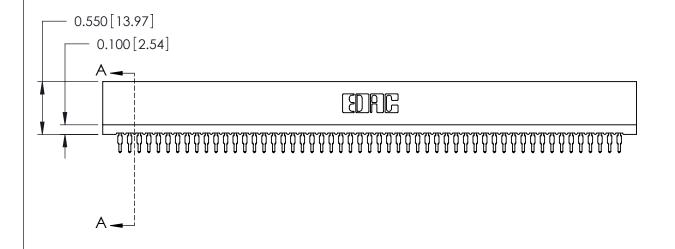

THIS IS A C.A.D. GENERATED DRAWING DO NOT MAKE MANUAL REVISIONS TO MASTER.

ISSUE NUMBER

ORIGINAL

Contact Information
560-P.C. Tail, Make Before Break(MBB) - Tail LG.=.190(4.83)
.100" (2.54mm) Contact Spacing x .200" (5.08mm) Row Spacing

## SECTION A-A

725 Series Ultra-Mate Card Edge Connector - Press Fit

Part Number: 725-106-560-201

YOUR CONNECTION TO QUALITY & SERVICE

**EDAC INC** TORONTO, ONTARIO CANADA

THESE DRAWINGS AND SPECIFICATIONS ARE THE PROPERTY OF EDAC INC., AND SHALL NOT BE REPRODUCED, OR COPIED OR USED AS THE BASIS FOR THE MANUFACTURE OR SALE OF APPARATUS WITHOUT WRITTEN PERMISSION.