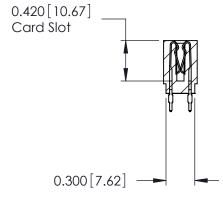

THIS IS A C.A.D. GENERATED DRAWING DO NOT MAKE MANUAL REVISIONS TO MASTER.

ISSUE NUMBER

ORIGINAL

Contact Information
560-P.C. Tail, Make Before Break(MBB) - Tail LG.=.190(4.83)
.100" (2.54mm) Contact Spacing x .200" (5.08mm) Row Spacing

## SECTION A-A

725 Series Ultra-Mate Card Edge Connector - Press Fit

Part Number: 725-106-560-201

YOUR CONNECTION TO QUALITY & SERVICE

**EDAC INC** TORONTO, ONTARIO CANADA

THESE DRAWINGS AND SPECIFICATIONS ARE THE PROPERTY OF EDAC INC., AND SHALL NOT BE REPRODUCED, OR COPIED OR USED AS THE BASIS FOR THE MANUFACTURE OR SALE OF APPARATUS WITHOUT WRITTEN PERMISSION.