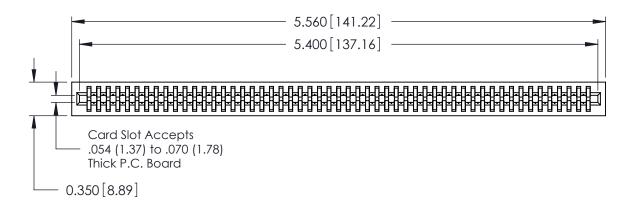

THIS IS A C.A.D. GENERATED DRAWING DO NOT MAKE MANUAL REVISIONS TO MASTER.

ISSUE NUMBER

ORIGINAL

Contact Information
560-P.C. Tail, Make Before Break(MBB) - Tail LG.=.190(4.83)
.100" (2.54mm) Contact Spacing x .200" (5.08mm) Row Spacing

## SECTION A-A

725 Series Ultra-Mate Card Edge Connector - Press Fit

Part Number: 725-106-560-201

YOUR CONNECTION TO QUALITY & SERVICE

**EDAC INC** TORONTO, ONTARIO CANADA

THESE DRAWINGS AND SPECIFICATIONS ARE THE PROPERTY OF EDAC INC., AND SHALL NOT BE REPRODUCED, OR COPIED OR USED AS THE BASIS FOR THE MANUFACTURE OR SALE OF APPARATUS WITHOUT WRITTEN PERMISSION.