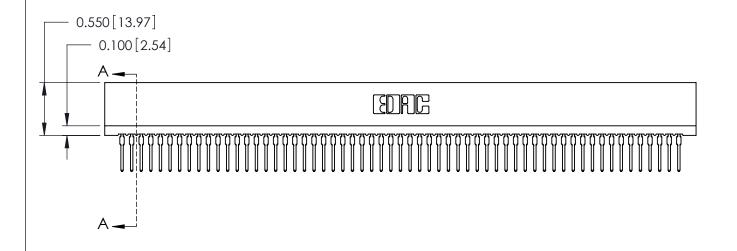

ISSUE NUMBER

ORIGINAL

Contact Information
522-P.C. Tail, Regular Point - Tail LG.=.375(9.53)
.100" (2.54mm) Contact Spacing x .200" (5.08mm) Row Spacing

725 Series Ultra-Mate Card Edge Connector - Press Fit