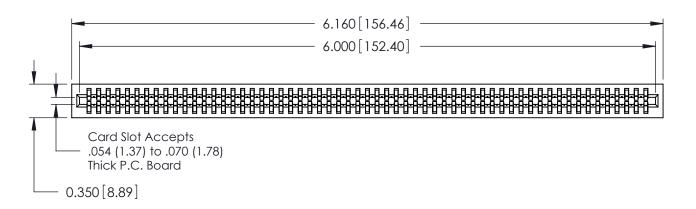

ISSUE NUMBER

ORIGINAL

Contact Information
522-P.C. Tail, Regular Point - Tail LG.=.375(9.53)
.100" (2.54mm) Contact Spacing x .200" (5.08mm) Row Spacing

725 Series Ultra-Mate Card Edge Connector - Press Fit