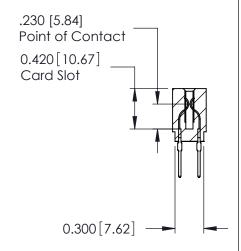

ISSUE NUMBER

ORIGINAL

Contact Information
522-P.C. Tail, Regular Point - Tail LG.=.375(9.53)
.100" (2.54mm) Contact Spacing x .200" (5.08mm) Row Spacing

725 Series Ultra-Mate Card Edge Connector - Press Fit