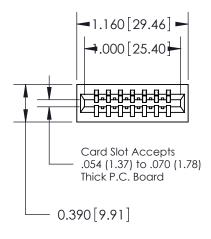

ORIGINAL

Contact Information
527-P.C. Tail, High Point - Tail LG.=.375(9.53)
.125" (3.18mm) Contact Spacing x .250" (6.35mm) Row Spacing

ACAD REFERENCE NO.

DRAWING NUMBER

J.LEE

726-ENG MASTER

DRAWN:

SCALE: