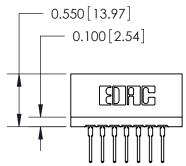

ORIGINAL

Contact Information
527-P.C. Tail, High Point - Tail LG.=.375(9.53)
.125" (3.18mm) Contact Spacing x .250" (6.35mm) Row Spacing

ACAD REFERENCE NO.

DRAWING NUMBER

J.LEE

726-ENG MASTER

DRAWN:

SCALE: