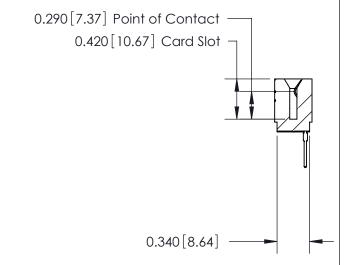

ORIGINAL

Contact Information
527-P.C. Tail, High Point - Tail LG.=.375(9.53)
.125" (3.18mm) Contact Spacing x .250" (6.35mm) Row Spacing

ACAD REFERENCE NO.

DRAWING NUMBER

J.LEE

726-ENG MASTER

DRAWN:

SCALE: