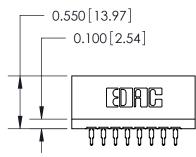

ISSUE NUMBER

ORIGINAL

1

Contact Information
520-P.C. Tail, Regular Point - Tail LG.=.175(4.45)
.125" (3.18mm) Contact Spacing x .250" (6.35mm) Row Spacing

ACAD REFERENCE NO.

J.LEE

DRAWN:

CHECKED: