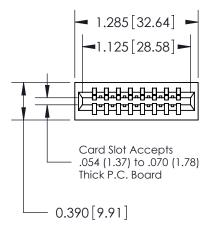

ISSUE NUMBER

ORIGINAL

1

Contact Information
520-P.C. Tail, Regular Point - Tail LG.=.175(4.45)
.125" (3.18mm) Contact Spacing x .250" (6.35mm) Row Spacing

ACAD REFERENCE NO.

J.LEE

DRAWN:

CHECKED: