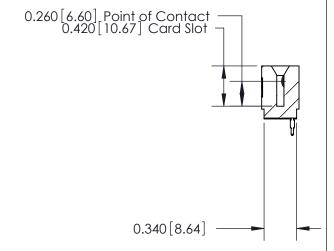

ISSUE NUMBER

ORIGINAL

1

Contact Information
520-P.C. Tail, Regular Point - Tail LG.=.175(4.45)
.125" (3.18mm) Contact Spacing x .250" (6.35mm) Row Spacing

ACAD REFERENCE NO.

J.LEE

DRAWN:

CHECKED: