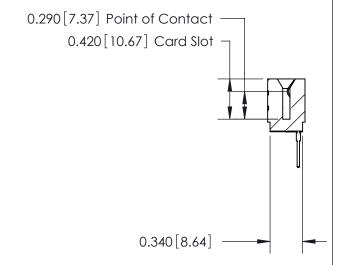

THIS IS A C.A.D. GENERATED DRAWING DO NOT MAKE MANUAL REVISIONS TO MASTER.

ISSUE NUMBER

ORIGINAL

Contact Information
527-P.C. Tail, High Point - Tail LG.=.375(9.53)
.125" (3.18mm) Contact Spacing x .250" (6.35mm) Row Spacing