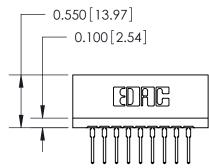

THIS IS A C.A.D. GENERATED DRAWING DO NOT MAKE MANUAL REVISIONS TO MASTER.

ISSUE NUMBER

ORIGINAL

Contact Information
527-P.C. Tail, High Point - Tail LG.=.375(9.53)
.125" (3.18mm) Contact Spacing x .250" (6.35mm) Row Spacing