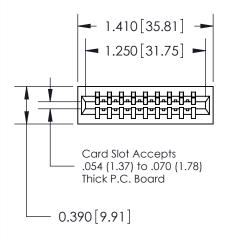

THIS IS A C.A.D. GENERATED DRAWING DO NOT MAKE MANUAL REVISIONS TO MASTER.

ISSUE NUMBER

ORIGINAL

Contact Information
527-P.C. Tail, High Point - Tail LG.=.375(9.53)
.125" (3.18mm) Contact Spacing x .250" (6.35mm) Row Spacing