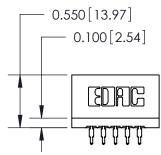

ISSUE NUMBER

ORIGINAL

1

Contact Information
520-P.C. Tail, Regular Point - Tail LG.=.175(4.45)
.125" (3.18mm) Contact Spacing x .250" (6.35mm) Row Spacing

ACAD REFERENCE NO.

DRAWING NUMBER

J.LEE

726-ENG MASTER