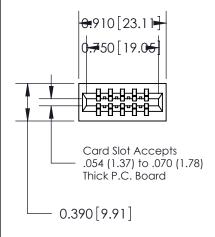

ISSUE NUMBER

ORIGINAL

1

Contact Information
520-P.C. Tail, Regular Point - Tail LG.=.175(4.45)
.125" (3.18mm) Contact Spacing x .250" (6.35mm) Row Spacing

ACAD REFERENCE NO.

DRAWING NUMBER

J.LEE

726-ENG MASTER