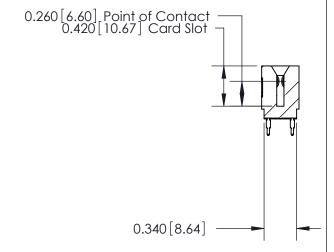

ISSUE NUMBER

ORIGINAL

1

Contact Information
520-P.C. Tail, Regular Point - Tail LG.=.175(4.45)
.125" (3.18mm) Contact Spacing x .250" (6.35mm) Row Spacing

ACAD REFERENCE NO.

DRAWING NUMBER

J.LEE

726-ENG MASTER