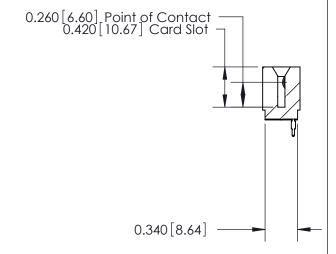

ISSUE NUMBER

ORIGINAL

1

Contact Information
520-P.C. Tail, Regular Point - Tail LG.=.175(4.45)
.125" (3.18mm) Contact Spacing x .250" (6.35mm) Row Spacing

ACAD REFERENCE NO.

DRAWING NUMBER

J.LEE

726-ENG MASTER