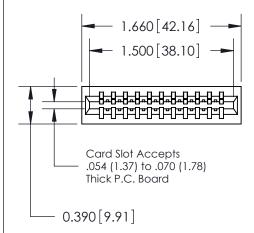

ISSUE NUMBER

ORIGINAL

1

Contact Information
520-P.C. Tail, Regular Point - Tail LG.=.175(4.45)
.125" (3.18mm) Contact Spacing x .250" (6.35mm) Row Spacing

ACAD REFERENCE NO.

DRAWING NUMBER

J.LEE

726-ENG MASTER