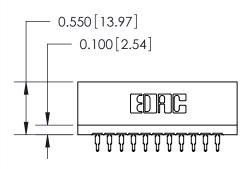

ISSUE NUMBER

ORIGINAL

1

Contact Information
520-P.C. Tail, Regular Point - Tail LG.=.175(4.45)
.125" (3.18mm) Contact Spacing x .250" (6.35mm) Row Spacing

ACAD REFERENCE NO.

DRAWING NUMBER

J.LEE

726-ENG MASTER