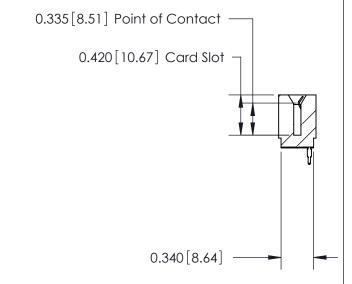

THIS IS A C.A.D. GENERATED DRAWING DO NOT MAKE MANUAL REVISIONS TO MASTER.

ISSUE NUMBER

ORIGINAL

Contact Information
525-P.C. Tail, High Point - Tail LG.=.175(4.45)
.125" (3.18mm) Contact Spacing x .250" (6.35mm) Row Spacing