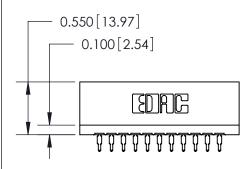

THIS IS A C.A.D. GENERATED DRAWING DO NOT MAKE MANUAL REVISIONS TO MASTER.

ISSUE NUMBER

ORIGINAL

Contact Information
525-P.C. Tail, High Point - Tail LG.=.175(4.45)
.125" (3.18mm) Contact Spacing x .250" (6.35mm) Row Spacing