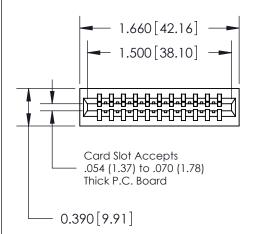

THIS IS A C.A.D. GENERATED DRAWING DO NOT MAKE MANUAL REVISIONS TO MASTER.

ISSUE NUMBER

ORIGINAL

Contact Information
525-P.C. Tail, High Point - Tail LG.=.175(4.45)
.125" (3.18mm) Contact Spacing x .250" (6.35mm) Row Spacing