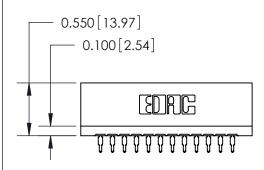

ORIGINAL

1

Contact Information
520-P.C. Tail, Regular Point - Tail LG.=.175(4.45)
.125" (3.18mm) Contact Spacing x .250" (6.35mm) Row Spacing

ACAD REFERENCE NO.

DRAWING NUMBER

J.LEE

726-ENG MASTER

DRAWN: