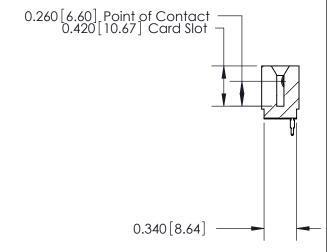

ORIGINAL

1

Contact Information
520-P.C. Tail, Regular Point - Tail LG.=.175(4.45)
.125" (3.18mm) Contact Spacing x .250" (6.35mm) Row Spacing

ACAD REFERENCE NO.

DRAWING NUMBER

J.LEE

726-ENG MASTER

DRAWN: