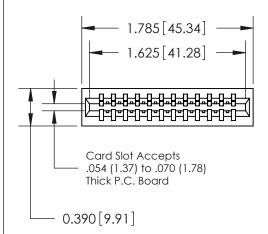

ORIGINAL

1

Contact Information
520-P.C. Tail, Regular Point - Tail LG.=.175(4.45)
.125" (3.18mm) Contact Spacing x .250" (6.35mm) Row Spacing

ACAD REFERENCE NO.

DRAWING NUMBER

J.LEE

726-ENG MASTER

DRAWN: