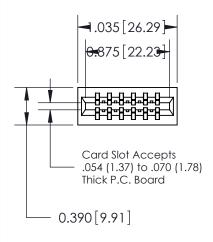

DATE: AUG 20/09

OF 2

**ISSUE** 

DATE:

SHEET 1

726 Series Ultra-Mate Card Edge Connector - Press Fit

Part Number: 726-012-520-201

EDAC INC
TORONTO, ONTARIO
CANADA
YOUR CONNECTION TO QUALITY & SERVICE