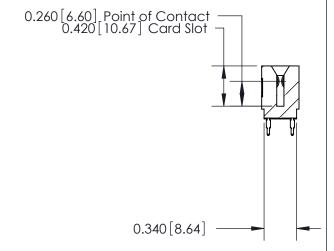

THIS IS A C.A.D. GENERATED DRAWING DO NOT MAKE MANUAL REVISIONS TO MASTER.

ISSUE NUMBER

ORIGINAL

1

Contact Information
520-P.C. Tail, Regular Point - Tail LG.=.175(4.45)
.125" (3.18mm) Contact Spacing x .250" (6.35mm) Row Spacing