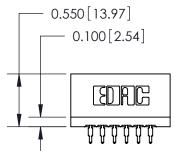

THIS IS A C.A.D. GENERATED DRAWING DO NOT MAKE MANUAL REVISIONS TO MASTER.

ISSUE NUMBER

ORIGINAL

1

Contact Information
520-P.C. Tail, Regular Point - Tail LG.=.175(4.45)
.125" (3.18mm) Contact Spacing x .250" (6.35mm) Row Spacing