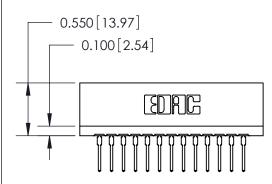

THIS IS A C.A.D. GENERATED DRAWING DO NOT MAKE MANUAL REVISIONS TO MASTER.

ISSUE NUMBER

ORIGINAL

Contact Information
527-P.C. Tail, High Point - Tail LG.=.375(9.53)
.125" (3.18mm) Contact Spacing x .250" (6.35mm) Row Spacing