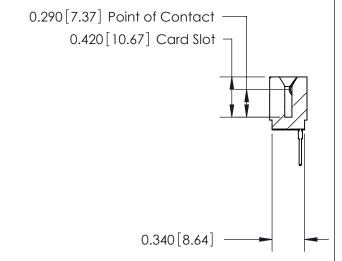

THIS IS A C.A.D. GENERATED DRAWING DO NOT MAKE MANUAL REVISIONS TO MASTER.

ISSUE NUMBER

ORIGINAL

Contact Information
527-P.C. Tail, High Point - Tail LG.=.375(9.53)
.125" (3.18mm) Contact Spacing x .250" (6.35mm) Row Spacing