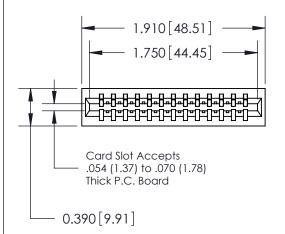

THIS IS A C.A.D. GENERATED DRAWING DO NOT MAKE MANUAL REVISIONS TO MASTER.

ISSUE NUMBER

ORIGINAL

Contact Information
527-P.C. Tail, High Point - Tail LG.=.375(9.53)
.125" (3.18mm) Contact Spacing x .250" (6.35mm) Row Spacing