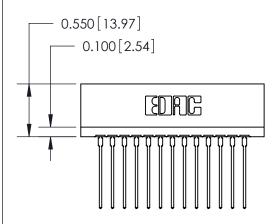

ISSUE NUMBER

ORIGINAL

Contact Information
541-Wire Wrap, Regular Point - Tail LG.=.750(19.05)
.125" (3.18mm) Contact Spacing x .250" (6.35mm) Row Spacing

726 Series Ultra-Mate Card Edge Connector - Press Fit Part Number: 726-013-541-101 **EDAC INC** THESE DRAWINGS AND SPECIFICATIONS ARE THE PROPERTY OF EDAC INC.,AND TORONTO, ONTARIO SHALL NOT BE REPRODUCED, OR COPIED CANADA OR USED AS THE BASIS FOR THE MANUFACTURE OR SALE OF APPARATUS YOUR CONNECTION TO QUALITY & SERVICE WITHOUT WRITTEN PERMISSION.