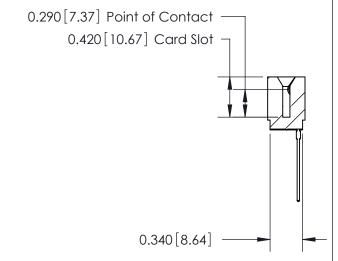

ISSUE NUMBER

ORIGINAL

Contact Information
541-Wire Wrap, Regular Point - Tail LG.=.750(19.05)
.125" (3.18mm) Contact Spacing x .250" (6.35mm) Row Spacing

726 Series Ultra-Mate Card Edge Connector - Press Fit Part Number: 726-013-541-101 **EDAC INC** THESE DRAWINGS AND SPECIFICATIONS ARE THE PROPERTY OF EDAC INC.,AND TORONTO, ONTARIO SHALL NOT BE REPRODUCED, OR COPIED CANADA OR USED AS THE BASIS FOR THE MANUFACTURE OR SALE OF APPARATUS YOUR CONNECTION TO QUALITY & SERVICE WITHOUT WRITTEN PERMISSION.