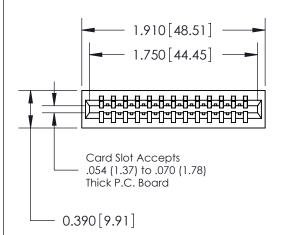

ISSUE NUMBER

ORIGINAL

Contact Information
541-Wire Wrap, Regular Point - Tail LG.=.750(19.05)
.125" (3.18mm) Contact Spacing x .250" (6.35mm) Row Spacing

726 Series Ultra-Mate Card Edge Connector - Press Fit Part Number: 726-013-541-101 **EDAC INC** THESE DRAWINGS AND SPECIFICATIONS ARE THE PROPERTY OF EDAC INC.,AND TORONTO, ONTARIO SHALL NOT BE REPRODUCED, OR COPIED CANADA OR USED AS THE BASIS FOR THE MANUFACTURE OR SALE OF APPARATUS YOUR CONNECTION TO QUALITY & SERVICE WITHOUT WRITTEN PERMISSION.