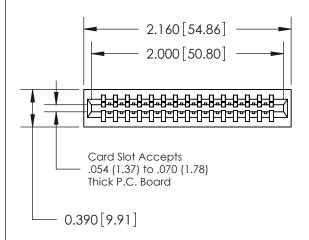

ISSUE NUMBER

ORIGINAL

Contact Information
520-P.C. Tail, Regular Point - Tail LG.=.175(4.45)
.125" (3.18mm) Contact Spacing x .250" (6.35mm) Row Spacing

ACAD REFERENCE NO.

726-ENG MASTER

**ISSUE** 

726 Series Ultra-Mate Card Edge Connector - Press Fit Part Number: 726-015-520-101 **EDAC INC** THESE DRAWINGS AND SPECIFICATIONS ARE THE PROPERTY OF EDAC INC., AND TORONTO, ONTARIO SHALL NOT BE REPRODUCED, OR COPIED CANADA OR USED AS THE BASIS FOR THE YOUR CONNECTION TO QUALITY & SERVICE