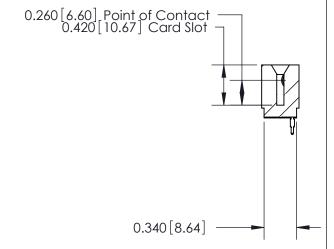

ISSUE NUMBER

ORIGINAL

Contact Information
520-P.C. Tail, Regular Point - Tail LG.=.175(4.45)
.125" (3.18mm) Contact Spacing x .250" (6.35mm) Row Spacing

ACAD REFERENCE NO.

726-ENG MASTER

**ISSUE** 

726 Series Ultra-Mate Card Edge Connector - Press Fit Part Number: 726-015-520-101 **EDAC INC** THESE DRAWINGS AND SPECIFICATIONS ARE THE PROPERTY OF EDAC INC., AND TORONTO, ONTARIO SHALL NOT BE REPRODUCED, OR COPIED CANADA OR USED AS THE BASIS FOR THE YOUR CONNECTION TO QUALITY & SERVICE