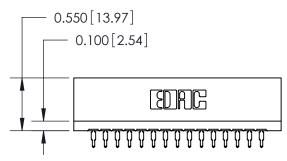

ISSUE NUMBER

ORIGINAL

Contact Information
520-P.C. Tail, Regular Point - Tail LG.=.175(4.45)
.125" (3.18mm) Contact Spacing x .250" (6.35mm) Row Spacing

ACAD REFERENCE NO.

726-ENG MASTER

**ISSUE** 

726 Series Ultra-Mate Card Edge Connector - Press Fit Part Number: 726-015-520-101 **EDAC INC** THESE DRAWINGS AND SPECIFICATIONS ARE THE PROPERTY OF EDAC INC., AND TORONTO, ONTARIO SHALL NOT BE REPRODUCED, OR COPIED CANADA OR USED AS THE BASIS FOR THE YOUR CONNECTION TO QUALITY & SERVICE