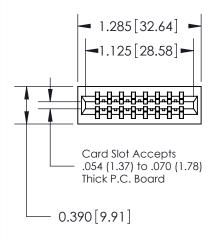

ISSUE NUMBER

ORIGINAL

1

Contact Information
520-P.C. Tail, Regular Point - Tail LG.=.175(4.45)
.125" (3.18mm) Contact Spacing x .250" (6.35mm) Row Spacing

ACAD REFERENCE NO.

J.LEE

DRAWN:

726 Series Ultra-Mate Card Edge Connector - Press Fit Part Number: 726-016-520-201 **EDAC INC** THESE DRAWINGS AND SPECIFICATIONS ARE THE PROPERTY OF EDAC INC.,AND TORONTO, ONTARIO SHALL NOT BE REPRODUCED, OR COPIED CANADA OR USED AS THE BASIS FOR THE YOUR CONNECTION TO QUALITY & SERVICE