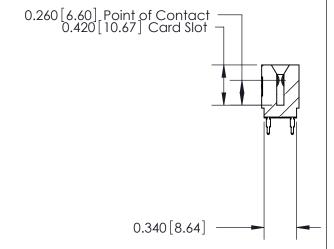

ISSUE NUMBER

ORIGINAL

1

Contact Information
520-P.C. Tail, Regular Point - Tail LG.=.175(4.45)
.125" (3.18mm) Contact Spacing x .250" (6.35mm) Row Spacing

ACAD REFERENCE NO.

J.LEE

DRAWN:

726 Series Ultra-Mate Card Edge Connector - Press Fit Part Number: 726-016-520-201 **EDAC INC** THESE DRAWINGS AND SPECIFICATIONS ARE THE PROPERTY OF EDAC INC.,AND TORONTO, ONTARIO SHALL NOT BE REPRODUCED, OR COPIED CANADA OR USED AS THE BASIS FOR THE YOUR CONNECTION TO QUALITY & SERVICE