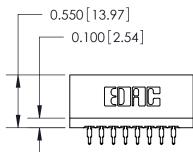

ISSUE NUMBER

ORIGINAL

1

Contact Information
520-P.C. Tail, Regular Point - Tail LG.=.175(4.45)
.125" (3.18mm) Contact Spacing x .250" (6.35mm) Row Spacing

ACAD REFERENCE NO.

J.LEE

DRAWN:

726 Series Ultra-Mate Card Edge Connector - Press Fit Part Number: 726-016-520-201 **EDAC INC** THESE DRAWINGS AND SPECIFICATIONS ARE THE PROPERTY OF EDAC INC.,AND TORONTO, ONTARIO SHALL NOT BE REPRODUCED, OR COPIED CANADA OR USED AS THE BASIS FOR THE YOUR CONNECTION TO QUALITY & SERVICE