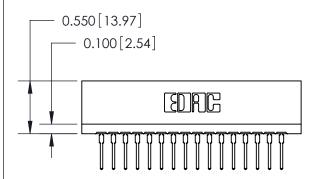

THIS IS A C.A.D. GENERATED DRAWING DO NOT MAKE MANUAL REVISIONS TO MASTER.

ISSUE NUMBER

ORIGINAL

Contact Information
527-P.C. Tail, High Point - Tail LG.=.375(9.53)
.125" (3.18mm) Contact Spacing x .250" (6.35mm) Row Spacing