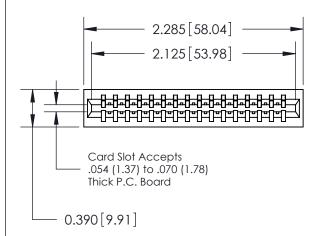

THIS IS A C.A.D. GENERATED DRAWING DO NOT MAKE MANUAL REVISIONS TO MASTER.

ISSUE NUMBER

ORIGINAL

Contact Information
527-P.C. Tail, High Point - Tail LG.=.375(9.53)
.125" (3.18mm) Contact Spacing x .250" (6.35mm) Row Spacing