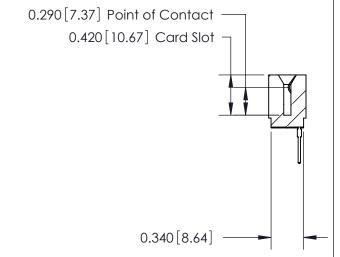

THIS IS A C.A.D. GENERATED DRAWING DO NOT MAKE MANUAL REVISIONS TO MASTER.

ISSUE NUMBER

ORIGINAL

Contact Information
527-P.C. Tail, High Point - Tail LG.=.375(9.53)
.125" (3.18mm) Contact Spacing x .250" (6.35mm) Row Spacing