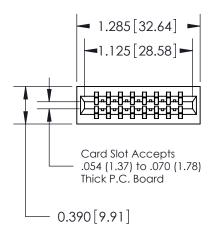

THIS IS A C.A.D. GENERATED DRAWING DO NOT MAKE MANUAL REVISIONS TO MASTER.

ISSUE NUMBER

ORIGINAL

Contact Information
527-P.C. Tail, High Point - Tail LG.=.375(9.53)
.125" (3.18mm) Contact Spacing x .250" (6.35mm) Row Spacing