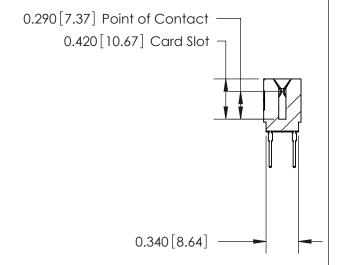

THIS IS A C.A.D. GENERATED DRAWING DO NOT MAKE MANUAL REVISIONS TO MASTER.

ISSUE NUMBER

ORIGINAL

Contact Information
527-P.C. Tail, High Point - Tail LG.=.375(9.53)
.125" (3.18mm) Contact Spacing x .250" (6.35mm) Row Spacing