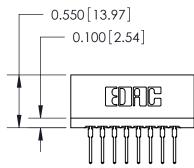

THIS IS A C.A.D. GENERATED DRAWING DO NOT MAKE MANUAL REVISIONS TO MASTER.

ISSUE NUMBER

ORIGINAL

Contact Information
527-P.C. Tail, High Point - Tail LG.=.375(9.53)
.125" (3.18mm) Contact Spacing x .250" (6.35mm) Row Spacing