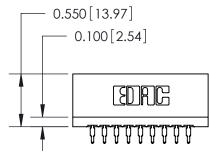

ORIGINAL

1

Contact Information
520-P.C. Tail, Regular Point - Tail LG.=.175(4.45)
.125" (3.18mm) Contact Spacing x .250" (6.35mm) Row Spacing

ACAD REFERENCE NO.

DRAWING NUMBER

J.LEE

726-ENG MASTER

DRAWN: