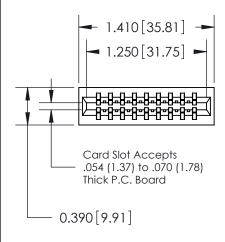

ORIGINAL

1

Contact Information
520-P.C. Tail, Regular Point - Tail LG.=.175(4.45)
.125" (3.18mm) Contact Spacing x .250" (6.35mm) Row Spacing

ACAD REFERENCE NO.

DRAWING NUMBER

J.LEE

726-ENG MASTER

DRAWN: