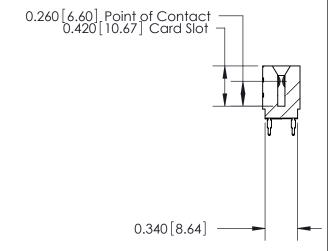

ORIGINAL

1

Contact Information
520-P.C. Tail, Regular Point - Tail LG.=.175(4.45)
.125" (3.18mm) Contact Spacing x .250" (6.35mm) Row Spacing

ACAD REFERENCE NO.

DRAWING NUMBER

J.LEE

726-ENG MASTER

DRAWN: