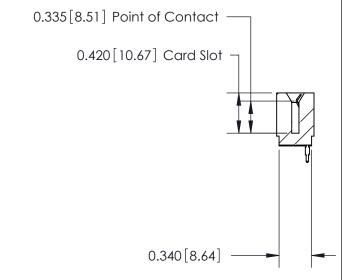

SHEET 1 OF 2

**ISSUE** 

DATE:

726 Series Ultra-Mate Card Edge Connector - Press Fit
Part Number: 726-018-525-101

EDAC INC
TORONTO, ONTARIO
CANADA

THESE DRAWINGS AND SPECIFICATIONS
ARE THE PROPERTY OF EDAC INC, AND
SHALL NOT BE REPRODUCED, OR COPIED
OR USED AS THE BASIS FOR THE
MANUIFEACTIBE OR SALE OF EAPPRATUS