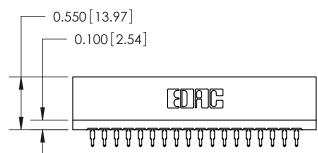

SHEET 1 OF 2

**ISSUE** 

DATE:

726 Series Ultra-Mate Card Edge Connector - Press Fit
Part Number: 726-018-525-101

EDAC INC
TORONTO, ONTARIO
CANADA

THESE DRAWINGS AND SPECIFICATIONS
ARE THE PROPERTY OF EDAC INC, AND
SHALL NOT BE REPRODUCED, OR COPIED
OR USED AS THE BASIS FOR THE
MANUIFEACTIBE OR SALE OF EAPPRATUS