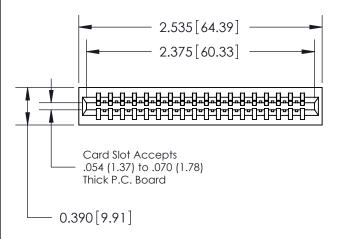

SHEET 1 OF 2

**ISSUE** 

DATE:

726 Series Ultra-Mate Card Edge Connector - Press Fit
Part Number: 726-018-525-101

EDAC INC
TORONTO, ONTARIO
CANADA

THESE DRAWINGS AND SPECIFICATIONS
ARE THE PROPERTY OF EDAC INC, AND
SHALL NOT BE REPRODUCED, OR COPIED
OR USED AS THE BASIS FOR THE
MANUIFEACTIBE OR SALE OF EAPPRATUS