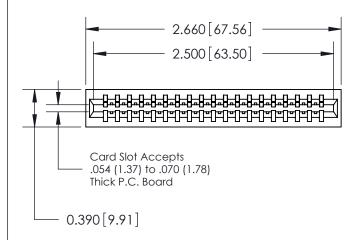

ISSUE NUMBER

ORIGINAL

Contact Information
520-P.C. Tail, Regular Point - Tail LG.=.175(4.45)
.125" (3.18mm) Contact Spacing x .250" (6.35mm) Row Spacing

ACAD REFERENCE NO.

726 Series Ultra-Mate Card Edge Connector - Press Fit
Part Number: 726-019-520-101