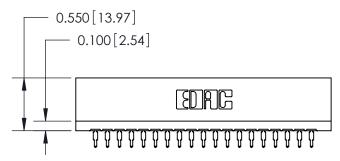

ISSUE NUMBER

ORIGINAL

Contact Information
520-P.C. Tail, Regular Point - Tail LG.=.175(4.45)
.125" (3.18mm) Contact Spacing x .250" (6.35mm) Row Spacing

ACAD REFERENCE NO.

726 Series Ultra-Mate Card Edge Connector - Press Fit
Part Number: 726-019-520-101