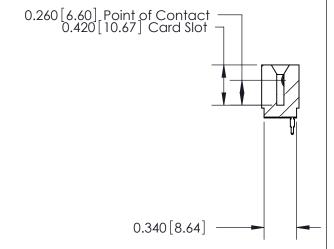

ISSUE NUMBER

ORIGINAL

Contact Information
520-P.C. Tail, Regular Point - Tail LG.=.175(4.45)
.125" (3.18mm) Contact Spacing x .250" (6.35mm) Row Spacing

ACAD REFERENCE NO.

726 Series Ultra-Mate Card Edge Connector - Press Fit
Part Number: 726-019-520-101