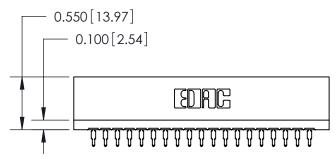

ISSUE NUMBER

ORIGINAL

Contact Information
525-P.C. Tail, High Point - Tail LG.=.175(4.45)
.125" (3.18mm) Contact Spacing x .250" (6.35mm) Row Spacing

ACAD REFERENCE NO.

J.LEE

DRAWN:

SCALE:

CHECKED: