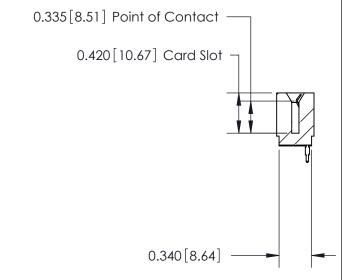

ISSUE NUMBER

ORIGINAL

Contact Information
525-P.C. Tail, High Point - Tail LG.=.175(4.45)
.125" (3.18mm) Contact Spacing x .250" (6.35mm) Row Spacing

ACAD REFERENCE NO.

J.LEE

DRAWN:

SCALE:

CHECKED: