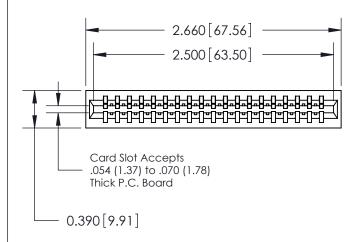

ISSUE NUMBER

ORIGINAL

Contact Information
525-P.C. Tail, High Point - Tail LG.=.175(4.45)
.125" (3.18mm) Contact Spacing x .250" (6.35mm) Row Spacing

ACAD REFERENCE NO.

J.LEE

DRAWN:

SCALE:

CHECKED: