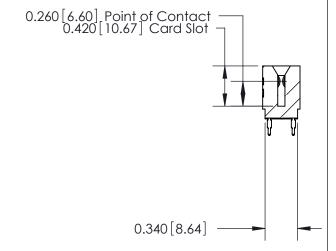

THIS IS A C.A.D. GENERATED DRAWING DO NOT MAKE MANUAL REVISIONS TO MASTER.

ISSUE NUMBER

ORIGINAL

1

Contact Information
520-P.C. Tail, Regular Point - Tail LG.=.175(4.45)
.125" (3.18mm) Contact Spacing x .250" (6.35mm) Row Spacing