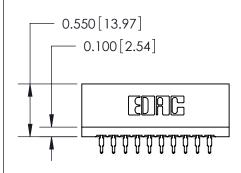

THIS IS A C.A.D. GENERATED DRAWING DO NOT MAKE MANUAL REVISIONS TO MASTER.

ISSUE NUMBER

ORIGINAL

1

Contact Information
520-P.C. Tail, Regular Point - Tail LG.=.175(4.45)
.125" (3.18mm) Contact Spacing x .250" (6.35mm) Row Spacing