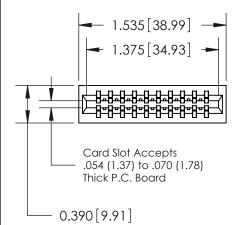

THIS IS A C.A.D. GENERATED DRAWING DO NOT MAKE MANUAL REVISIONS TO MASTER.

ISSUE NUMBER

ORIGINAL

1

Contact Information
520-P.C. Tail, Regular Point - Tail LG.=.175(4.45)
.125" (3.18mm) Contact Spacing x .250" (6.35mm) Row Spacing