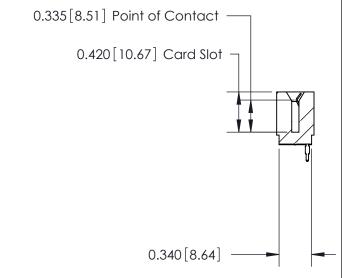

ISSUE NUMBER

ORIGINAL

Contact Information
525-P.C. Tail, High Point - Tail LG.=.175(4.45)
.125" (3.18mm) Contact Spacing x .250" (6.35mm) Row Spacing

ACAD REFERENCE NO.

J.LEE

DRAWN:

CHECKED:

726 Series Ultra-Mate Card Edge Connector - Press Fit