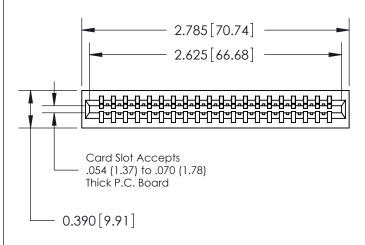

ISSUE NUMBER

ORIGINAL

Contact Information
525-P.C. Tail, High Point - Tail LG.=.175(4.45)
.125" (3.18mm) Contact Spacing x .250" (6.35mm) Row Spacing

ACAD REFERENCE NO.

J.LEE

DRAWN:

CHECKED:

726 Series Ultra-Mate Card Edge Connector - Press Fit