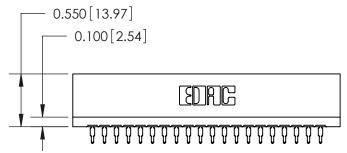

ISSUE NUMBER

ORIGINAL

Contact Information
525-P.C. Tail, High Point - Tail LG.=.175(4.45)
.125" (3.18mm) Contact Spacing x .250" (6.35mm) Row Spacing

ACAD REFERENCE NO.

J.LEE

DRAWN:

CHECKED:

726 Series Ultra-Mate Card Edge Connector - Press Fit