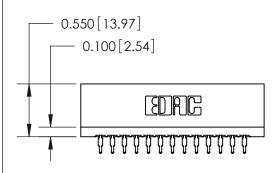

ISSUE NUMBER

ORIGINAL

Contact Information
520-P.C. Tail, Regular Point - Tail LG.=.175(4.45)
.125" (3.18mm) Contact Spacing x .250" (6.35mm) Row Spacing

ACAD REFERENCE NO.

DRAWING NUMBER

J.LEE

726-ENG MASTER