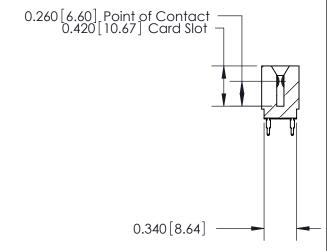

ISSUE NUMBER

ORIGINAL

Contact Information
520-P.C. Tail, Regular Point - Tail LG.=.175(4.45)
.125" (3.18mm) Contact Spacing x .250" (6.35mm) Row Spacing

ACAD REFERENCE NO.

DRAWING NUMBER

J.LEE

726-ENG MASTER