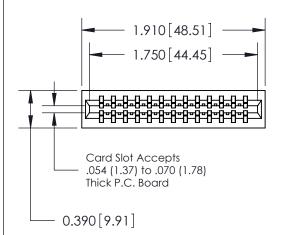

ISSUE NUMBER

ORIGINAL

Contact Information
520-P.C. Tail, Regular Point - Tail LG.=.175(4.45)
.125" (3.18mm) Contact Spacing x .250" (6.35mm) Row Spacing

ACAD REFERENCE NO.

DRAWING NUMBER

J.LEE

726-ENG MASTER