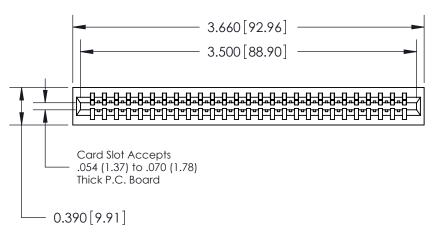

ISSUE NUMBER

ORIGINAL

Contact Information
520-P.C. Tail, Regular Point - Tail LG.=.175(4.45)
.125" (3.18mm) Contact Spacing x .250" (6.35mm) Row Spacing

ACAD REFERENCE NO.

DRAWING NUMBER

J.LEE

726-ENG MASTER