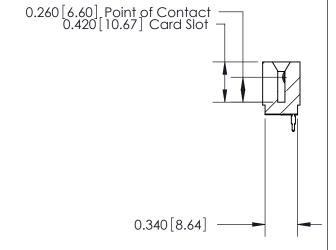

ISSUE NUMBER

ORIGINAL

Contact Information
520-P.C. Tail, Regular Point - Tail LG.=.175(4.45)
.125" (3.18mm) Contact Spacing x .250" (6.35mm) Row Spacing

ACAD REFERENCE NO.

DRAWING NUMBER

J.LEE

726-ENG MASTER