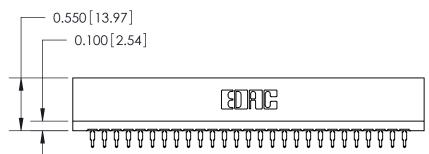

ISSUE NUMBER

ORIGINAL

Contact Information
520-P.C. Tail, Regular Point - Tail LG.=.175(4.45)
.125" (3.18mm) Contact Spacing x .250" (6.35mm) Row Spacing

ACAD REFERENCE NO.

DRAWING NUMBER

J.LEE

726-ENG MASTER