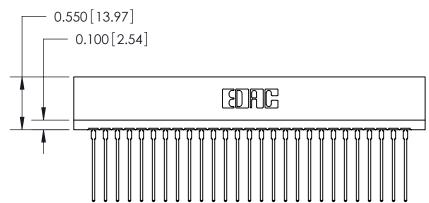

ISSUE NUMBER

ORIGINAL

Contact Information
541-Wire Wrap, Regular Point - Tail LG.=.750(19.05)
.125" (3.18mm) Contact Spacing x .250" (6.35mm) Row Spacing

ACAD REFERENCE NO.

726 Series Ultra-Mate Card Edge Connector - Press Fit Part Number: 726-027-541-101 **EDAC INC** THESE DRAWINGS AND SPECIFICATIONS ARE THE PROPERTY OF EDAC INC.,AND