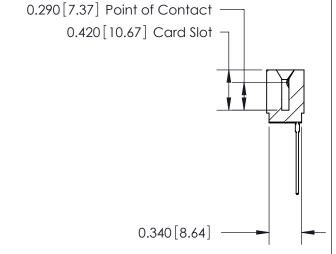

ISSUE NUMBER

ORIGINAL

Contact Information
541-Wire Wrap, Regular Point - Tail LG.=.750(19.05)
.125" (3.18mm) Contact Spacing x .250" (6.35mm) Row Spacing

ACAD REFERENCE NO.

726 Series Ultra-Mate Card Edge Connector - Press Fit Part Number: 726-027-541-101 **EDAC INC** THESE DRAWINGS AND SPECIFICATIONS ARE THE PROPERTY OF EDAC INC.,AND