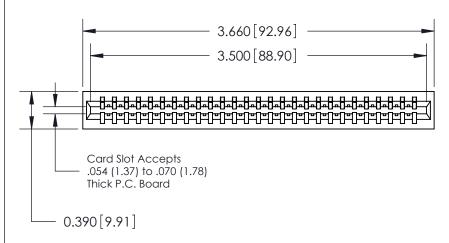

ISSUE NUMBER

ORIGINAL

Contact Information
541-Wire Wrap, Regular Point - Tail LG.=.750(19.05)
.125" (3.18mm) Contact Spacing x .250" (6.35mm) Row Spacing

ACAD REFERENCE NO.

726 Series Ultra-Mate Card Edge Connector - Press Fit Part Number: 726-027-541-101 **EDAC INC** THESE DRAWINGS AND SPECIFICATIONS ARE THE PROPERTY OF EDAC INC.,AND