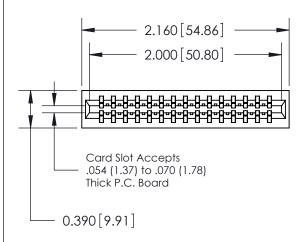

ISSUE NUMBER

ORIGINAL

Contact Information
520-P.C. Tail, Regular Point - Tail LG.=.175(4.45)
.125" (3.18mm) Contact Spacing x .250" (6.35mm) Row Spacing

0.260 [6.60] Point of Contact 0.420 [10.67] Card Slot