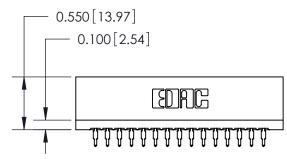

ISSUE NUMBER

ORIGINAL

Contact Information
520-P.C. Tail, Regular Point - Tail LG.=.175(4.45)
.125" (3.18mm) Contact Spacing x .250" (6.35mm) Row Spacing

0.260 [6.60] Point of Contact 0.420 [10.67] Card Slot