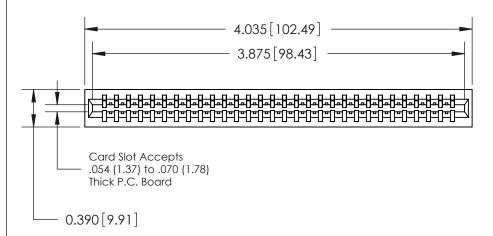

ISSUE NUMBER

ORIGINAL

Contact Information
527-P.C. Tail, High Point - Tail LG.=.375(9.53)
.125" (3.18mm) Contact Spacing x .250" (6.35mm) Row Spacing

ACAD REFERENCE NO.

726 Series Ultra-Mate Card Edge Connector - Press Fit Part Number: 726-030-527-101