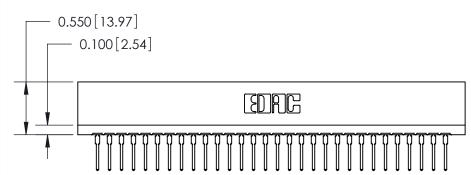

ISSUE NUMBER

ORIGINAL

Contact Information
527-P.C. Tail, High Point - Tail LG.=.375(9.53)
.125" (3.18mm) Contact Spacing x .250" (6.35mm) Row Spacing

ACAD REFERENCE NO.

726 Series Ultra-Mate Card Edge Connector - Press Fit Part Number: 726-030-527-101