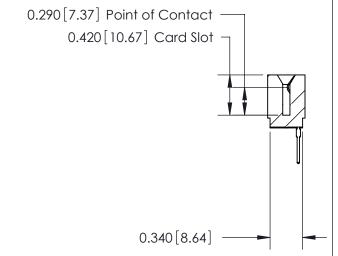

ISSUE NUMBER

ORIGINAL

Contact Information
527-P.C. Tail, High Point - Tail LG.=.375(9.53)
.125" (3.18mm) Contact Spacing x .250" (6.35mm) Row Spacing

ACAD REFERENCE NO.

726 Series Ultra-Mate Card Edge Connector - Press Fit Part Number: 726-030-527-101