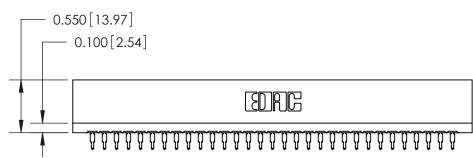

ISSUE NUMBER

ORIGINAL

Contact Information
520-P.C. Tail, Regular Point - Tail LG.=.175(4.45)
.125" (3.18mm) Contact Spacing x .250" (6.35mm) Row Spacing

ACAD REFERENCE NO.

726 Series Ultra-Mate Card Edge Connector - Press Fit Part Number: 726-031-520-101 **EDAC INC** THESE DRAWINGS AND SPECIFICATIONS ARE THE PROPERTY OF EDAC INC.,AND