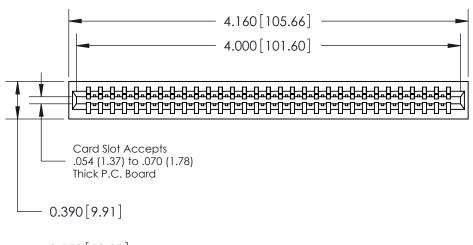

ISSUE NUMBER

ORIGINAL

Contact Information
520-P.C. Tail, Regular Point - Tail LG.=.175(4.45)
.125" (3.18mm) Contact Spacing x .250" (6.35mm) Row Spacing

ACAD REFERENCE NO.

726 Series Ultra-Mate Card Edge Connector - Press Fit Part Number: 726-031-520-101 **EDAC INC** THESE DRAWINGS AND SPECIFICATIONS ARE THE PROPERTY OF EDAC INC.,AND