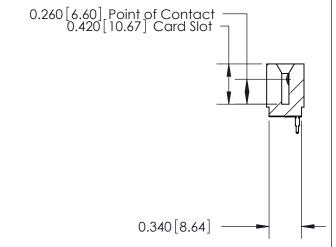

ISSUE NUMBER

ORIGINAL

Contact Information
520-P.C. Tail, Regular Point - Tail LG.=.175(4.45)
.125" (3.18mm) Contact Spacing x .250" (6.35mm) Row Spacing

ACAD REFERENCE NO.

726 Series Ultra-Mate Card Edge Connector - Press Fit Part Number: 726-031-520-101 **EDAC INC** THESE DRAWINGS AND SPECIFICATIONS ARE THE PROPERTY OF EDAC INC.,AND