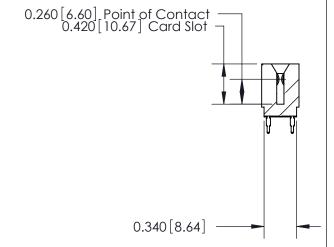

THIS IS A C.A.D. GENERATED DRAWING DO NOT MAKE MANUAL REVISIONS TO MASTER.

ISSUE NUMBER

ORIGINAL

Contact Information
520-P.C. Tail, Regular Point - Tail LG.=.175(4.45)
.125" (3.18mm) Contact Spacing x .250" (6.35mm) Row Spacing