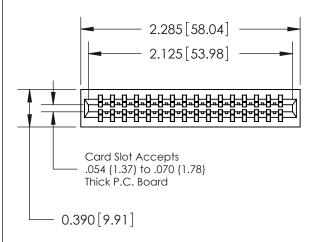

THIS IS A C.A.D. GENERATED DRAWING DO NOT MAKE MANUAL REVISIONS TO MASTER.

ISSUE NUMBER

ORIGINAL

Contact Information
520-P.C. Tail, Regular Point - Tail LG.=.175(4.45)
.125" (3.18mm) Contact Spacing x .250" (6.35mm) Row Spacing