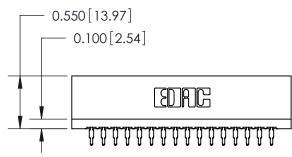

THIS IS A C.A.D. GENERATED DRAWING DO NOT MAKE MANUAL REVISIONS TO MASTER.

ISSUE NUMBER

ORIGINAL

Contact Information
520-P.C. Tail, Regular Point - Tail LG.=.175(4.45)
.125" (3.18mm) Contact Spacing x .250" (6.35mm) Row Spacing