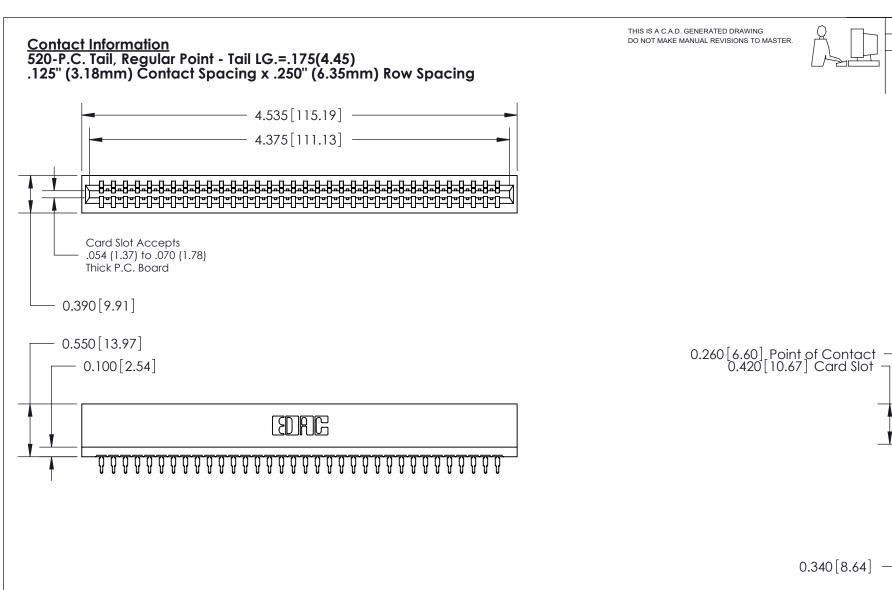

|                                                                                       |                                                                           |                    |       | I               | l     |
|---------------------------------------------------------------------------------------|---------------------------------------------------------------------------|--------------------|-------|-----------------|-------|
| 726 Series Ultra-Mate Card Edge Connector - Press Fit<br>Part Number: 726-034-520-101 |                                                                           | ACAD REFERENCE NO. |       | 726-ENG MASTER  |       |
|                                                                                       |                                                                           | DRAWN:             | J.LEE | DATE: AUG 20/09 |       |
|                                                                                       |                                                                           | CHECKED:           |       | DATE:           |       |
|                                                                                       | THESE DRAWINGS AND SPECIFICATIONS                                         | SCALE:             |       | SHEET 1 OF 2    |       |
| >         TORONTO, ONTARIO   SHALL NO                                                 | PROPERTY OF EDAC INC.,AND IT BE REPRODUCED,OR COPIED AS THE BASIS FOR THE | DRAWING NUMBER     |       |                 | ISSUE |
| MANUFACTURE OR SALE OF APPARATUS WITHOUT WRITTEN PERMISSION.                          |                                                                           | 726-ENG MASTER     |       |                 | 1     |