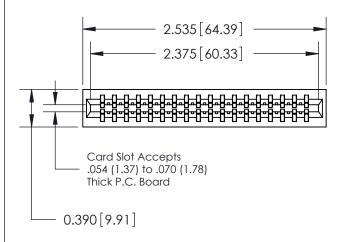

THIS IS A C.A.D. GENERATED DRAWING DO NOT MAKE MANUAL REVISIONS TO MASTER.



ISSUE NUMBER

ORIGINAL









726 Series Ultra-Mate Card Edge Connector - Press Fit

Part Number: 726-036-525-201

EDAC INC
TORONTO, ONTARIO
CANADA

THESE DRAWINGS AND SPECIFICATIONS
ARE THE PROPERTY OF EDAC INC., AND
SHALL NOT BE REPRODUCED, OR COPIED
OR USED AS THE BASIS FOR THE
MANUFACTURE OR SALE OF APPARATUS

YOUR CONNECTION TO QUALITY & SERVICE

CHECKED: DATE:

THESE DRAWINGS AND SPECIFICATIONS ARE THE PROPERTY OF EDAC INC.,AND SHALL NOT BE REPRODUCED,OR COPIED OR USED AS THE BASIS FOR THE MANUFACTURE OR SALE OF APPARATUS WITHOUT WRITTEN PERMISSION.

CHECKED:

SCALE:

SCALE:

DRAWING NUMBER

1 ISSUE
726-ENG MASTER

1

ACAD REFERENCE NO.

J.LEE

DRAWN:

726-ENG MASTER

DATE: AUG 20/09