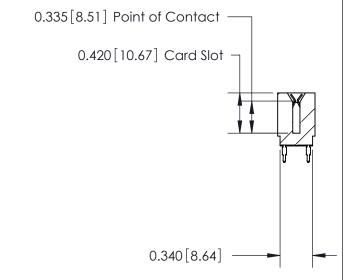

THIS IS A C.A.D. GENERATED DRAWING DO NOT MAKE MANUAL REVISIONS TO MASTER.



ISSUE NUMBER

ORIGINAL









726 Series Ultra-Mate Card Edge Connector - Press Fit

Part Number: 726-036-525-201

EDAC INC
TORONTO, ONTARIO
CANADA

THESE DRAWINGS AND SPECIFICATIONS
ARE THE PROPERTY OF EDAC INC., AND
SHALL NOT BE REPRODUCED, OR COPIED
OR USED AS THE BASIS FOR THE
MANUFACTURE OR SALE OF APPARATUS

YOUR CONNECTION TO QUALITY & SERVICE

CHECKED: DATE:

THESE DRAWINGS AND SPECIFICATIONS ARE THE PROPERTY OF EDAC INC.,AND SHALL NOT BE REPRODUCED,OR COPIED OR USED AS THE BASIS FOR THE MANUFACTURE OR SALE OF APPARATUS WITHOUT WRITTEN PERMISSION.

CHECKED:

SCALE:

SCALE:

DRAWING NUMBER

1 ISSUE
726-ENG MASTER

1

ACAD REFERENCE NO.

J.LEE

DRAWN:

726-ENG MASTER

DATE: AUG 20/09