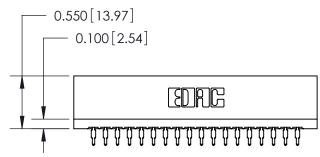

THIS IS A C.A.D. GENERATED DRAWING DO NOT MAKE MANUAL REVISIONS TO MASTER.



ISSUE NUMBER

ORIGINAL









726 Series Ultra-Mate Card Edge Connector - Press Fit

Part Number: 726-036-525-201

EDAC INC
TORONTO, ONTARIO
CANADA

THESE DRAWINGS AND SPECIFICATIONS
ARE THE PROPERTY OF EDAC INC., AND
SHALL NOT BE REPRODUCED, OR COPIED
OR USED AS THE BASIS FOR THE
MANUFACTURE OR SALE OF APPARATUS

YOUR CONNECTION TO QUALITY & SERVICE

CHECKED: DATE:

THESE DRAWINGS AND SPECIFICATIONS ARE THE PROPERTY OF EDAC INC.,AND SHALL NOT BE REPRODUCED,OR COPIED OR USED AS THE BASIS FOR THE MANUFACTURE OR SALE OF APPARATUS WITHOUT WRITTEN PERMISSION.

CHECKED:

SCALE:

SCALE:

DRAWING NUMBER

1 ISSUE
726-ENG MASTER

1

ACAD REFERENCE NO.

J.LEE

DRAWN:

726-ENG MASTER

DATE: AUG 20/09