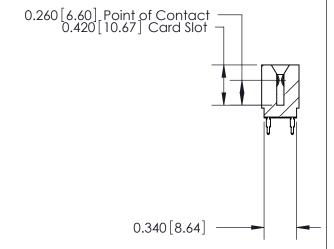

ISSUE NUMBER

ORIGINAL

Contact Information
520-P.C. Tail, Regular Point - Tail LG.=.175(4.45)
.125" (3.18mm) Contact Spacing x .250" (6.35mm) Row Spacing

ACAD REFERENCE NO.

J.LEE

DRAWN:

CHECKED:

726 Series Ultra-Mate Card Edge Connector - Press Fit
Part Number: 726-038-520-201