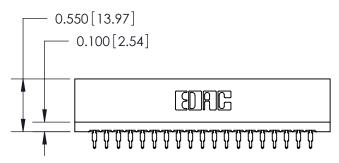

ISSUE NUMBER

ORIGINAL

Contact Information
520-P.C. Tail, Regular Point - Tail LG.=.175(4.45)
.125" (3.18mm) Contact Spacing x .250" (6.35mm) Row Spacing

ACAD REFERENCE NO.

J.LEE

DRAWN:

CHECKED:

726 Series Ultra-Mate Card Edge Connector - Press Fit
Part Number: 726-038-520-201