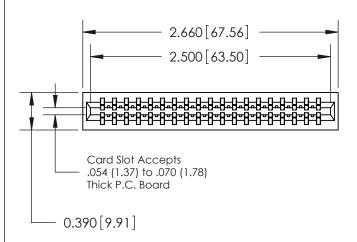

ISSUE NUMBER

ORIGINAL

Contact Information
520-P.C. Tail, Regular Point - Tail LG.=.175(4.45)
.125" (3.18mm) Contact Spacing x .250" (6.35mm) Row Spacing

ACAD REFERENCE NO.

J.LEE

DRAWN:

CHECKED:

726 Series Ultra-Mate Card Edge Connector - Press Fit
Part Number: 726-038-520-201