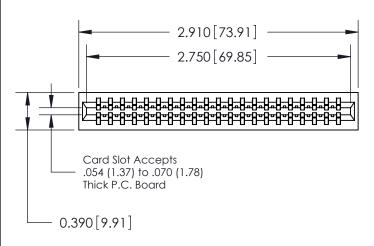

ISSUE NUMBER

ORIGINAL

Contact Information
520-P.C. Tail, Regular Point - Tail LG.=.175(4.45)
.125" (3.18mm) Contact Spacing x .250" (6.35mm) Row Spacing

0.260 [6.60] Point of Contact 0.420 [10.67] Card Slot