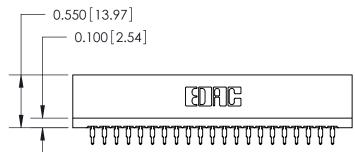

ISSUE NUMBER

ORIGINAL

Contact Information
520-P.C. Tail, Regular Point - Tail LG.=.175(4.45)
.125" (3.18mm) Contact Spacing x .250" (6.35mm) Row Spacing

0.260 [6.60] Point of Contact 0.420 [10.67] Card Slot