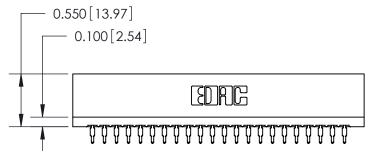

ISSUE NUMBER

ORIGINAL

Contact Information
520-P.C. Tail, Regular Point - Tail LG.=.175(4.45)
.125" (3.18mm) Contact Spacing x .250" (6.35mm) Row Spacing

ACAD REFERENCE NO.

DRAWING NUMBER

J.LEE

726-ENG MASTER