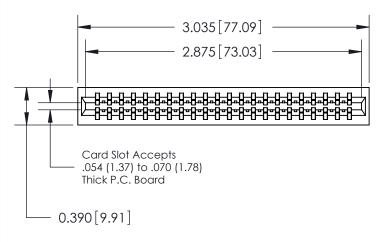

ISSUE NUMBER

ORIGINAL

Contact Information
520-P.C. Tail, Regular Point - Tail LG.=.175(4.45)
.125" (3.18mm) Contact Spacing x .250" (6.35mm) Row Spacing

ACAD REFERENCE NO.

DRAWING NUMBER

J.LEE

726-ENG MASTER