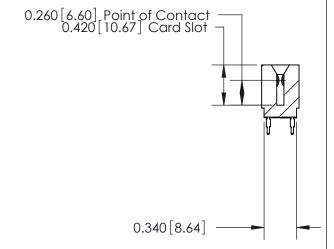

ISSUE NUMBER

ORIGINAL

Contact Information
520-P.C. Tail, Regular Point - Tail LG.=.175(4.45)
.125" (3.18mm) Contact Spacing x .250" (6.35mm) Row Spacing

ACAD REFERENCE NO.

DRAWING NUMBER

J.LEE

726-ENG MASTER