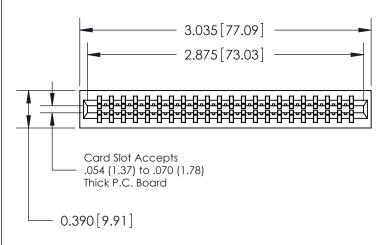

ISSUE NUMBER

ORIGINAL

Contact Information
525-P.C. Tail, High Point - Tail LG.=.175(4.45)
.125" (3.18mm) Contact Spacing x .250" (6.35mm) Row Spacing

726 Series Ultra-Mate Card Edge Connector - Press Fit ACAD REFERENCE NO. 726-ENG MASTER Part Number: 726-044-525-201