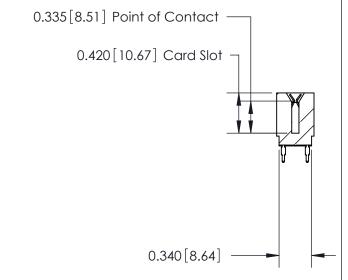

ISSUE NUMBER

ORIGINAL

Contact Information
525-P.C. Tail, High Point - Tail LG.=.175(4.45)
.125" (3.18mm) Contact Spacing x .250" (6.35mm) Row Spacing

726 Series Ultra-Mate Card Edge Connector - Press Fit ACAD REFERENCE NO. 726-ENG MASTER Part Number: 726-044-525-201