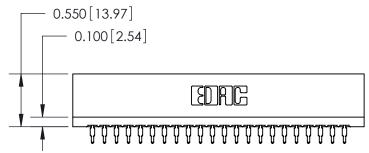

ISSUE NUMBER

ORIGINAL

Contact Information
525-P.C. Tail, High Point - Tail LG.=.175(4.45)
.125" (3.18mm) Contact Spacing x .250" (6.35mm) Row Spacing

726 Series Ultra-Mate Card Edge Connector - Press Fit ACAD REFERENCE NO. 726-ENG MASTER Part Number: 726-044-525-201