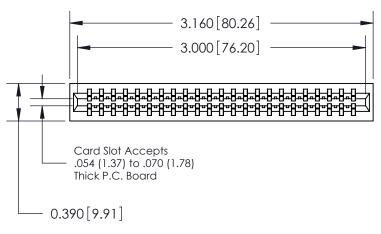

THIS IS A C.A.D. GENERATED DRAWING DO NOT MAKE MANUAL REVISIONS TO MASTER.

ISSUE NUMBER

ORIGINAL

Contact Information
520-P.C. Tail, Regular Point - Tail LG.=.175(4.45)
.125" (3.18mm) Contact Spacing x .250" (6.35mm) Row Spacing