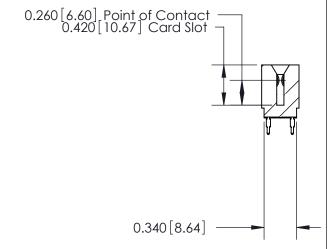

THIS IS A C.A.D. GENERATED DRAWING DO NOT MAKE MANUAL REVISIONS TO MASTER.

ISSUE NUMBER

ORIGINAL

Contact Information
520-P.C. Tail, Regular Point - Tail LG.=.175(4.45)
.125" (3.18mm) Contact Spacing x .250" (6.35mm) Row Spacing