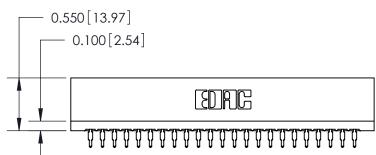

THIS IS A C.A.D. GENERATED DRAWING DO NOT MAKE MANUAL REVISIONS TO MASTER.

ISSUE NUMBER

ORIGINAL

Contact Information
520-P.C. Tail, Regular Point - Tail LG.=.175(4.45)
.125" (3.18mm) Contact Spacing x .250" (6.35mm) Row Spacing