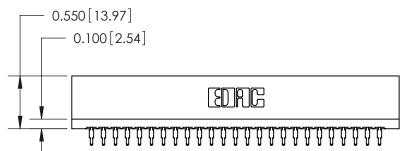

THIS IS A C.A.D. GENERATED DRAWING DO NOT MAKE MANUAL REVISIONS TO MASTER.

ISSUE NUMBER

ORIGINAL

Contact Information
520-P.C. Tail, Regular Point - Tail LG.=.175(4.45)
.125" (3.18mm) Contact Spacing x .250" (6.35mm) Row Spacing