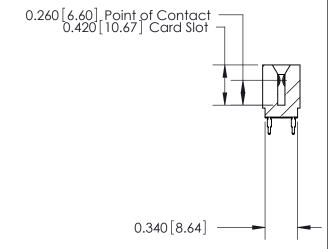

THIS IS A C.A.D. GENERATED DRAWING DO NOT MAKE MANUAL REVISIONS TO MASTER.

ISSUE NUMBER

ORIGINAL

Contact Information
520-P.C. Tail, Regular Point - Tail LG.=.175(4.45)
.125" (3.18mm) Contact Spacing x .250" (6.35mm) Row Spacing