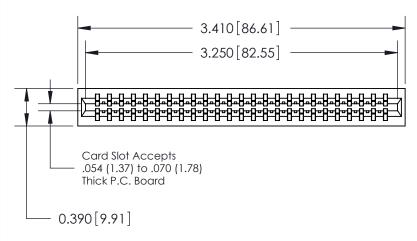

THIS IS A C.A.D. GENERATED DRAWING DO NOT MAKE MANUAL REVISIONS TO MASTER.

ISSUE NUMBER

ORIGINAL

Contact Information
520-P.C. Tail, Regular Point - Tail LG.=.175(4.45)
.125" (3.18mm) Contact Spacing x .250" (6.35mm) Row Spacing