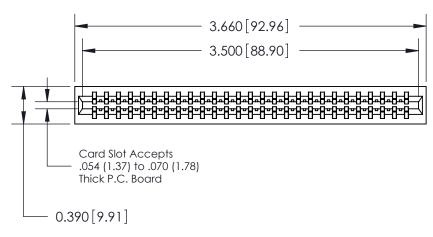

ISSUE NUMBER

ORIGINAL

Contact Information
520-P.C. Tail, Regular Point - Tail LG.=.175(4.45)
.125" (3.18mm) Contact Spacing x .250" (6.35mm) Row Spacing

ACAD REFERENCE NO.

J.LEE

DRAWN:

CHECKED:

726 Series Ultra-Mate Card Edge Connector - Press Fit