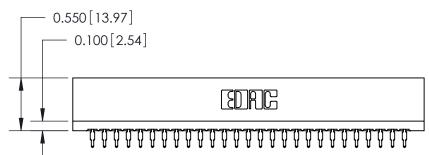

ISSUE NUMBER

ORIGINAL

Contact Information
520-P.C. Tail, Regular Point - Tail LG.=.175(4.45)
.125" (3.18mm) Contact Spacing x .250" (6.35mm) Row Spacing

ACAD REFERENCE NO.

J.LEE

DRAWN:

CHECKED:

726 Series Ultra-Mate Card Edge Connector - Press Fit