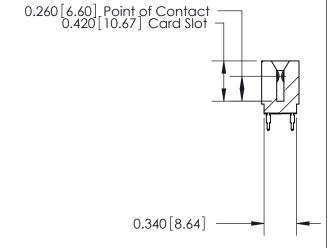

ISSUE NUMBER

ORIGINAL

Contact Information
520-P.C. Tail, Regular Point - Tail LG.=.175(4.45)
.125" (3.18mm) Contact Spacing x .250" (6.35mm) Row Spacing

ACAD REFERENCE NO.

J.LEE

DRAWN:

CHECKED:

726 Series Ultra-Mate Card Edge Connector - Press Fit