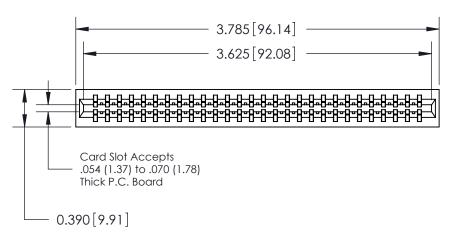

ISSUE NUMBER

ORIGINAL

Contact Information
520-P.C. Tail, Regular Point - Tail LG.=.175(4.45)
.125" (3.18mm) Contact Spacing x .250" (6.35mm) Row Spacing

ACAD REFERENCE NO.

J.LEE

DRAWN:

CHECKED:

726 Series Ultra-Mate Card Edge Connector - Press Fit
Part Number: 726-056-520-201