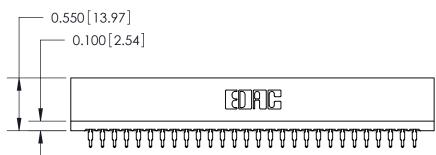

ISSUE NUMBER

ORIGINAL

Contact Information
520-P.C. Tail, Regular Point - Tail LG.=.175(4.45)
.125" (3.18mm) Contact Spacing x .250" (6.35mm) Row Spacing

ACAD REFERENCE NO.

J.LEE

DRAWN:

CHECKED:

726 Series Ultra-Mate Card Edge Connector - Press Fit
Part Number: 726-056-520-201