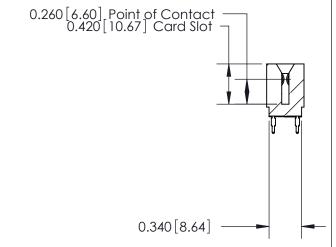

ISSUE NUMBER

ORIGINAL

Contact Information
520-P.C. Tail, Regular Point - Tail LG.=.175(4.45)
.125" (3.18mm) Contact Spacing x .250" (6.35mm) Row Spacing

ACAD REFERENCE NO.

J.LEE

DRAWN:

CHECKED:

726 Series Ultra-Mate Card Edge Connector - Press Fit
Part Number: 726-056-520-201