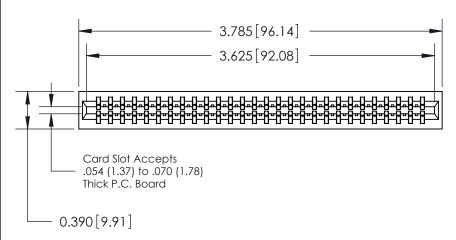

ISSUE NUMBER

ORIGINAL

Contact Information
525-P.C. Tail, High Point - Tail LG.=.175(4.45)
.125" (3.18mm) Contact Spacing x .250" (6.35mm) Row Spacing

ACAD REFERENCE NO.

726 Series Ultra-Mate Card Edge Connector - Press Fit Part Number: 726-056-525-201 THESE DRAWINGS AND SPECIFICATIONS