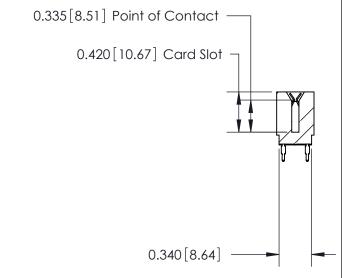

ISSUE NUMBER

ORIGINAL

Contact Information
525-P.C. Tail, High Point - Tail LG.=.175(4.45)
.125" (3.18mm) Contact Spacing x .250" (6.35mm) Row Spacing

ACAD REFERENCE NO.

726 Series Ultra-Mate Card Edge Connector - Press Fit Part Number: 726-056-525-201 THESE DRAWINGS AND SPECIFICATIONS