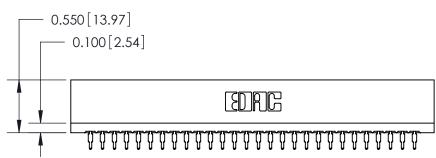

ISSUE NUMBER

ORIGINAL

Contact Information
525-P.C. Tail, High Point - Tail LG.=.175(4.45)
.125" (3.18mm) Contact Spacing x .250" (6.35mm) Row Spacing

ACAD REFERENCE NO.

726 Series Ultra-Mate Card Edge Connector - Press Fit Part Number: 726-056-525-201 THESE DRAWINGS AND SPECIFICATIONS