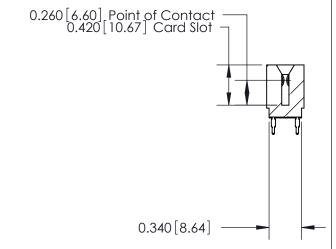

ISSUE NUMBER

ORIGINAL

Contact Information
520-P.C. Tail, Regular Point - Tail LG.=.175(4.45)
.125" (3.18mm) Contact Spacing x .250" (6.35mm) Row Spacing

ACAD REFERENCE NO.

DRAWING NUMBER

J.LEE

726-ENG MASTER