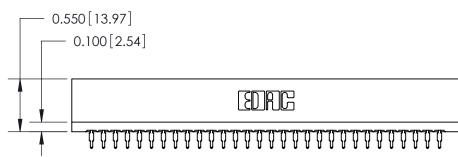

ISSUE NUMBER

ORIGINAL

Contact Information
520-P.C. Tail, Regular Point - Tail LG.=.175(4.45)
.125" (3.18mm) Contact Spacing x .250" (6.35mm) Row Spacing

ACAD REFERENCE NO.

DRAWING NUMBER

J.LEE

726-ENG MASTER