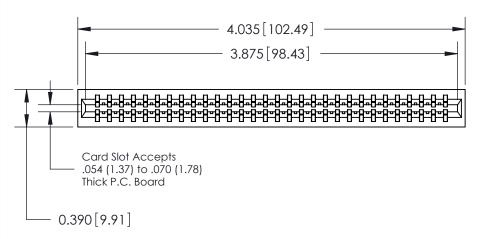

726 Series Ultra-Mate Card Edge Connector - Press Fit

Part Number: 726-060-520-201

EDAC INC
TORONTO, ONTARIO
CANADA

THESE DRAWINGS AND SPECIFICATIONS
ARE THE PROPERTY OF EDAC INC. AND
SHALL NOT BE REPRODUCED, OR COPIED
OR USED AS THE BASIS FOR THE
MANUFACTURE OR SALE OF APPARATUS