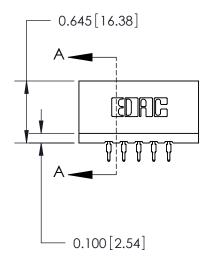

THIS IS A C.A.D. GENERATED DRAWING DO NOT MAKE MANUAL REVISIONS TO MASTER.

ISSUE NUMBER

ORIGINAL

Contact Information
520-P.C. Tail, Regular Point - Tail LG.=.190(4.83)
.156" (3.96mm) Contact Spacing x .200" (5.08mm) Row Spacing

737-ENG MASTER

**SECTION A-A**