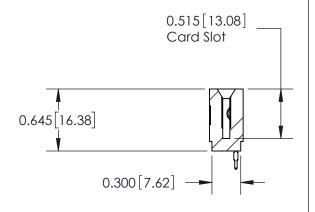

THIS IS A C.A.D. GENERATED DRAWING DO NOT MAKE MANUAL REVISIONS TO MASTER.

ISSUE NUMBER

ORIGINAL

Contact Information
520-P.C. Tail, Regular Point - Tail LG.=.190(4.83)
.156" (3.96mm) Contact Spacing x .200" (5.08mm) Row Spacing

737-ENG MASTER

**SECTION A-A**