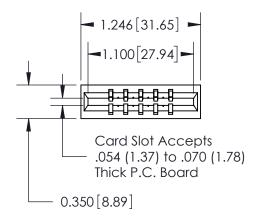

737 Series Ultra-Mate Card Edge Connector - Press Fit

Part Number: 737-005-520-101

YOUR CONNECTION TO QUALITY & SERVICE

**EDAC INC** TORONTO, ONTARIO CANADA

THESE DRAWINGS AND SPECIFICATIONS ARE THE PROPERTY OF EDAC INC., AND SHALL NOT BE REPRODUCED, OR COPIED OR USED AS THE BASIS FOR THE MANUFACTURE OR SALE OF APPARATUS WITHOUT WRITTEN PERMISSION.

THIS IS A C.A.D. GENERATED DRAWING DO NOT MAKE MANUAL REVISIONS TO MASTER.

ISSUE NUMBER

ORIGINAL

Contact Information
520-P.C. Tail, Regular Point - Tail LG.=.190(4.83)
.156" (3.96mm) Contact Spacing x .200" (5.08mm) Row Spacing