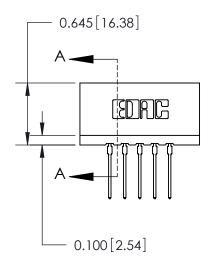

## THIS IS A C.A.D. GENERATED DRAWING DO NOT MAKE MANUAL REVISIONS TO MASTER.

ORIGINAL

Contact Information
540-Wire Wrap, Regular Point - Tail LG.=.560(14.22)
.156" (3.96mm) Contact Spacing x .200" (5.08mm) Row Spacing