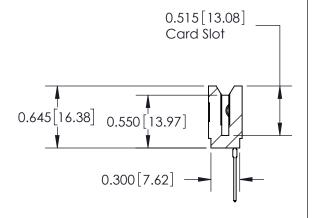

## THIS IS A C.A.D. GENERATED DRAWING DO NOT MAKE MANUAL REVISIONS TO MASTER.

ORIGINAL

Contact Information
540-Wire Wrap, Regular Point - Tail LG.=.560(14.22)
.156" (3.96mm) Contact Spacing x .200" (5.08mm) Row Spacing