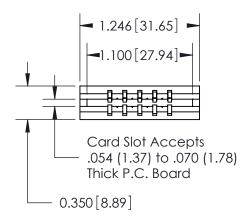

## THIS IS A C.A.D. GENERATED DRAWING DO NOT MAKE MANUAL REVISIONS TO MASTER.

ORIGINAL

Contact Information
540-Wire Wrap, Regular Point - Tail LG.=.560(14.22)
.156" (3.96mm) Contact Spacing x .200" (5.08mm) Row Spacing